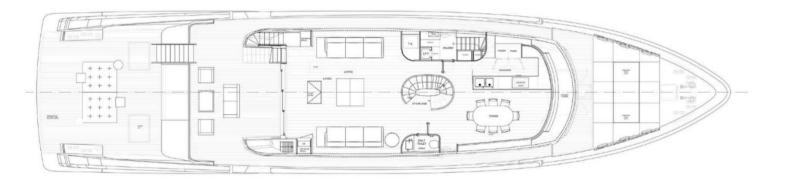

# Deck plans

\*NEW\* 6.3m (20.8ft) 2022 Williams 625 Dieseljet tender, Yamaha Gp 1800 Jet Ski, 3 x SeaBobs, Snorkelling