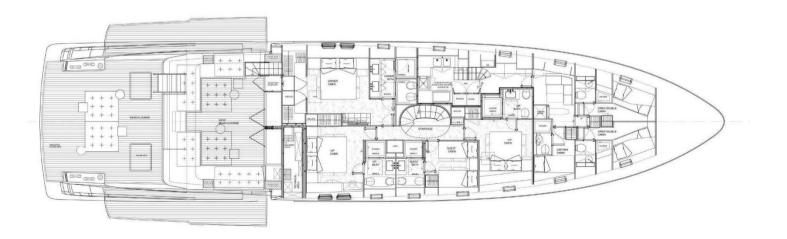

# Deck plans

\*NEW\* 6.3m (20.8ft) 2022 Williams 625 Dieseljet tender, Yamaha Gp 1800 Jet Ski, 3 x SeaBobs, Snorkelling