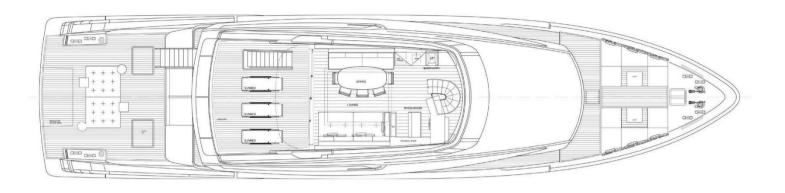

# Deck plans

\*NEW\* 6.3m (20.8ft) 2022 Williams 625 Dieseljet tender, Yamaha Gp 1800 Jet Ski, 3 x SeaBobs, Snorkelling