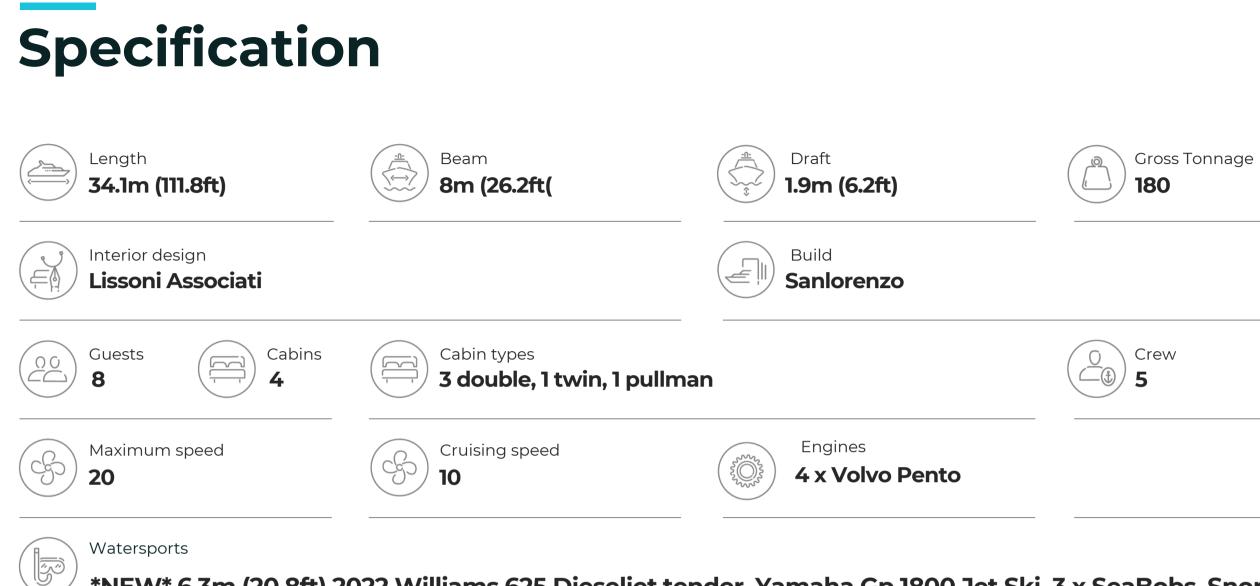

# Deck plans

\*NEW\* 6.3m (20.8ft) 2022 Williams 625 Dieseljet tender, Yamaha Gp 1800 Jet Ski, 3 x SeaBobs, Snorkelling